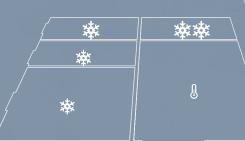

## Healthcare storage facilities

| 攀攀 FRO | -10°C to -25° | C 25 sqm |
|--------|---------------|----------|
| ≉ COL  | 2°C to 8°C    | 100 sqm  |
| ₿ ERT  | 2°C to 25°C   | 75 sqm   |

provided by

Cargogate Munich Airport for more info: sales.cargogate@munich-airport.de