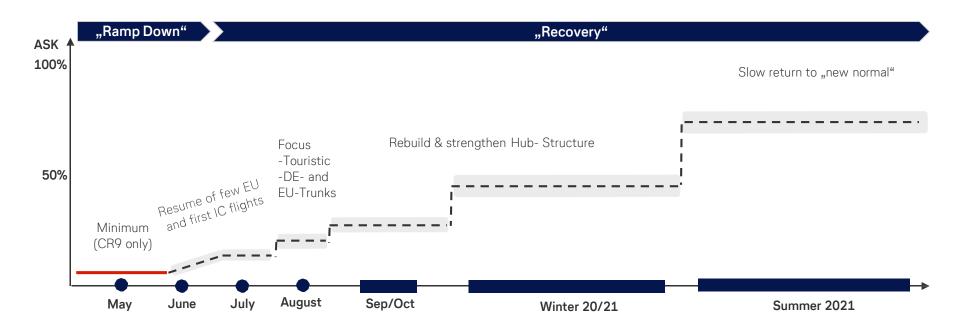

## **Ambitious targets** to overcome impact of Corona crisis





## Ramp Up MUC - Recovery production plan after COVID-19 crisis





## Operationalization of Sweet Spot requires high level of flexibility

with the overall goal of operating cash-positive

OBJECTIVE: Operationalization of Sweet Spot under strict cost management and efficient utilization of resources



- ✓ Adequate commercial offer to capture market share while retaining flexibility to dimension schedule to (cash) optimal level
- ✓ Efficient and effective cooperation between commercial and operations to ensure reliable restart schedule
- ✓ strict cost management and efficient utilization of resources is
  essential going forward

REQUIREMENT: flexible production adjustment under consideration of commercial, customer & operations