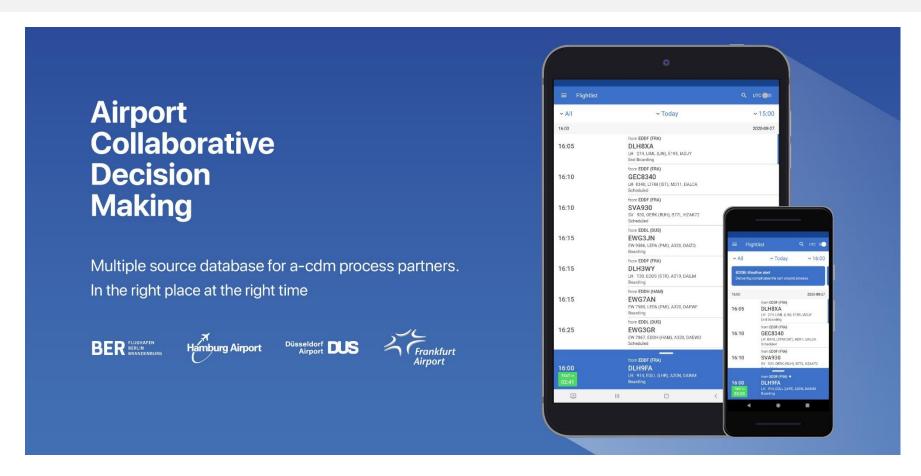

# Airport-CDM App

Supporting efficient air traffic in Germany and Europe

Free download in English and German Search keyword: Airport CDM

In UTC or local time

This app provides data on milestones such as TOBT, TSAT and deicing as well as further relevant information on the A-CDM process of noted departures.

#### Latest milestones

The TOBT and TSAT are presented immediately in the watchlist after availability and highlighted for the favourite with a countdown.

### Already integrated airports:

EDDB (SXF) - Pilot Project 2016

EDDH (HAM) - Go Live 2018

EDDL (DUS) - Go Live 2019

EDDF (FRA) - Go Live 2020