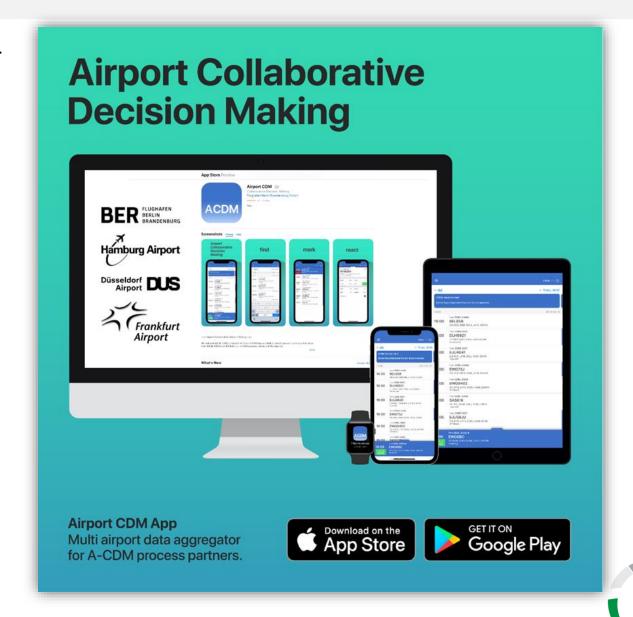

# Airport-CDM App

Supporting efficient air traffic in Germany and Europe

Free download in English and German Search keyword: Airport CDM

In UTC or local time

### Already integrated airports:

EDDB (SXF) - Pilot Project 2016

EDDH (HAM) - Go Live 2018

EDDL (DUS) - Go Live 2019

EDDF (FRA) - Go Live 2020