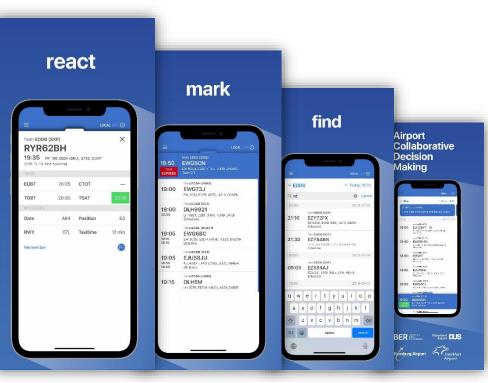

#### Mark

Mark any number of departures and always know the current milestones.

#### Favourite

Never lose sight of your prioritised flight. Choose for yourself!

#### Your airport

We are continuously expanding the scope of participating A-CDM airports.

This app provides data on milestones such as TOBT, TSAT and deicing as well as further relevant information on the A-CDM process of noted departures.

#### Latest milestones

The TOBT and TSAT are presented immediately in the watchlist after availability and highlighted for the favourite with a countdown.

#### Ice-free

The process is extended by deicing. You will be informed immediately in which way.