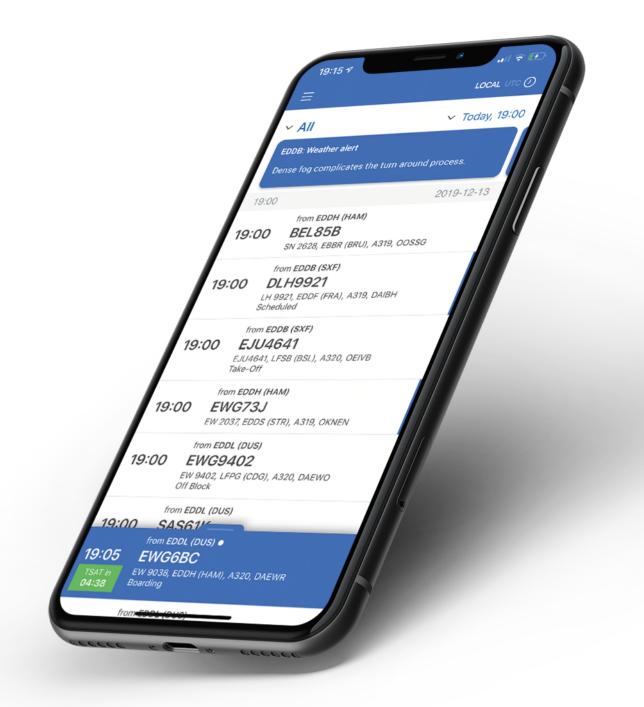

## In the right place at the right time

With Airport CDM, participating airports offer process partners current A-CDM data in a focused and user-oriented app. Relevant time stamps and resources of the flights updated by active notifications. If you have questions about Airport Collaborative Decision Making or the app, please get in touch with your local CDM manager or contact

are available regardless of location and are continuously us on feedback@a-cdm.info